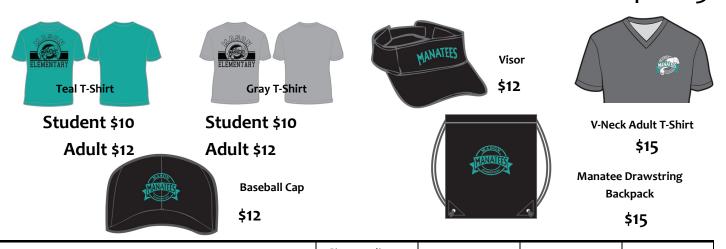

## Otis A. Mason Elementary School

## SPIRIT WEAR ORDER

2014-2015



Phone: 904.547.8440 Fax: 904.547.8445

www-mes.stjohns.k12.fl.us

| Size –Indicate<br>Child or Adult | Quantity | Price per item | Total